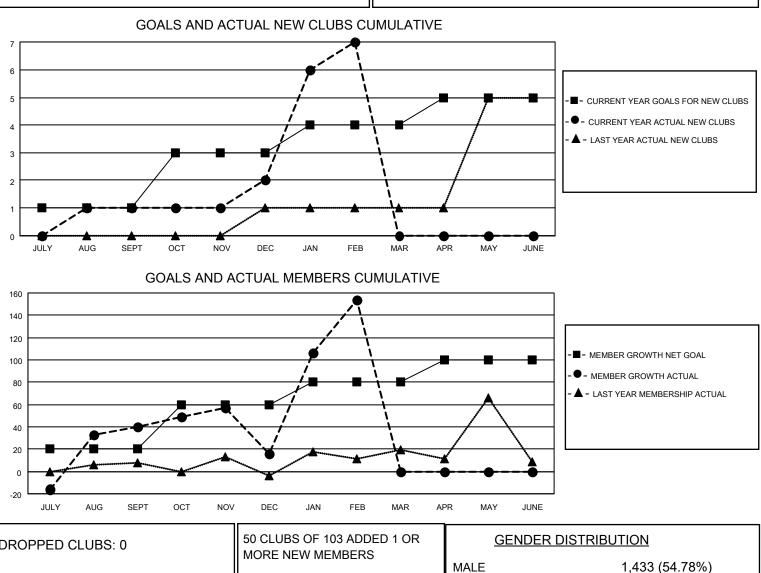

## LOCATION SINGAPORE

District 308 A1

Results as of: 2/28/2022

| Clubs                 |               |           |               | Members               |                       |                         |                                                    |
|-----------------------|---------------|-----------|---------------|-----------------------|-----------------------|-------------------------|----------------------------------------------------|
| RESULTS FOR 2021-2022 |               |           |               | RESULTS FOR 2021-2022 |                       |                         |                                                    |
| QUARTER               | NEW CLUB GOAL | NEW CLUBS | DROPPED CLUBS | QUARTER               | ER GROWTH NET<br>GOAL | MEMBER GROWTH<br>ACTUAL | DROPPED<br>MEMBERS ACTUAL<br>(including transfers) |
| JULY/AUG/SEPT         | 1             | 1         | 0             | JULY/AUG/SEPT         | 20                    | 140                     | 87                                                 |
| OCT/NOV/DEC           | 2             | 1         | 0             | OCT/NOV/DEC           | 40                    | 60                      | 83                                                 |
| JAN/FEB/MAR           | 1             | 5         | 0             | JAN/FEB/MAR           | 20                    | 167                     | 23                                                 |
| APR/MAY/JUNE          | 1             | 0         | 0             | APR/MAY/JUNE          | 20                    | 0                       | 0                                                  |

| DROPPED CLUBS: 0 |     | MORE NEW MEMBERS          | GENDER DISTRIBUTION       |                |
|------------------|-----|---------------------------|---------------------------|----------------|
|                  |     |                           | MALE                      | 1,433 (54.78%) |
|                  |     |                           | FEMALE                    | 1,176 (44.95%) |
| DROPPED MEMBERS  |     |                           | NON BINARY                | 0 (0.00%)      |
|                  |     |                           | PREFER NOT TO ANSWER      | 7 (0.27%)      |
| DECEASED         | 2   |                           |                           |                |
| CLUB CANCELLED   | 0   | CLICK HERE FOR CUMULATIVE | TOTAL FAMILY UNIT MEMBERS | 398            |
| OTHER            | 191 | MEMBERSHIP DATA           |                           |                |
| TOTAL            | 193 |                           | FAMILY MEMBERS PAYING HA  | LF DUES 230    |
|                  |     |                           |                           |                |
|                  |     |                           |                           |                |